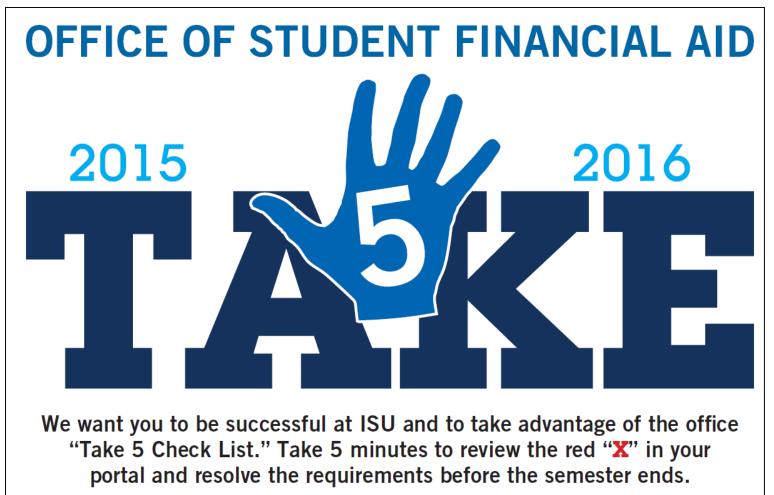

## My ISU Portal

- Secure gateway to real-time account information
- Accessible from any device with internet connection
- <u>https://isuportal.indstate.edu</u>