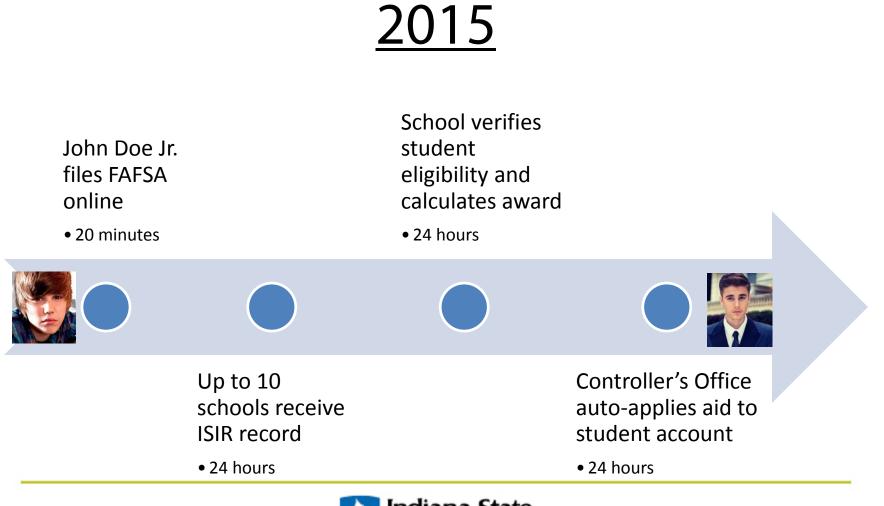

#### 2015

- \$126 million in ISU aid
- \$131 billion in Federal aid
- \$8,400 Resident tuition (TBD)
- \$24,500 average loans per ISU student
- \$26,500 average national loans