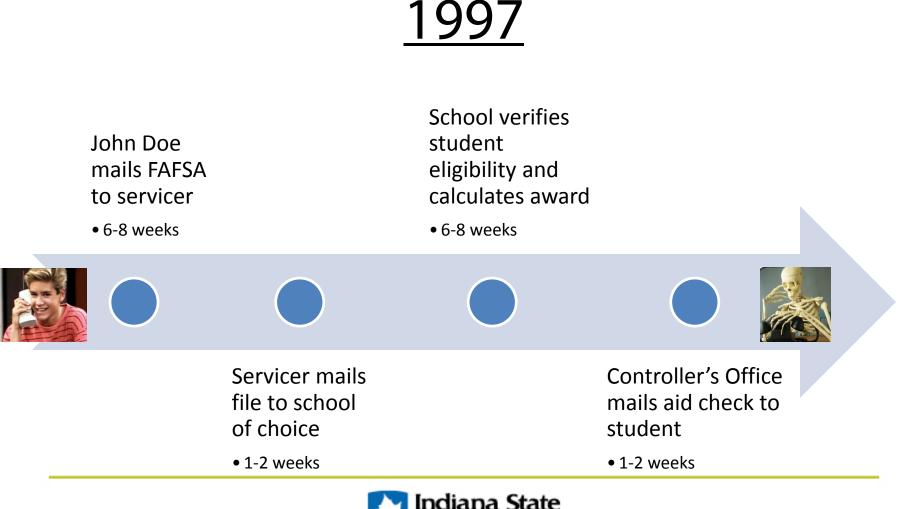

#### 1997

- \$28 million in ISU aid
- \$45 billion in Federal aid
- \$3,600 Resident tuition
- \$11,561 average loans per ISU student
- \$20,800 average national loans