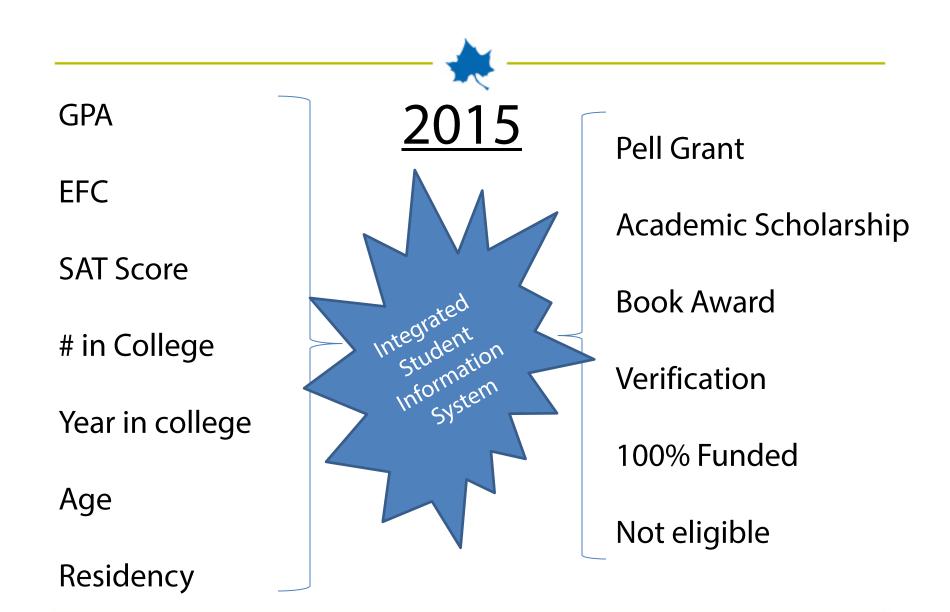

#### 2015

- \$126 million in ISU aid
- \$131 billion in Federal aid
- \$8,400 Resident tuition (TBD)
- \$24,500 average loans per ISU student
- \$26,500 average national loans